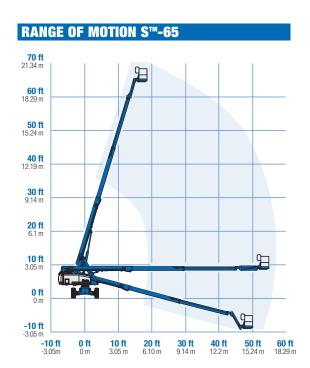

#### **MEASUREMENTS**

- 21.80 m (71 ft) working height
- 17.10 m (56 ft 2 in) horizontal reach
- Up to 227 kg (500 lb) lift capacity