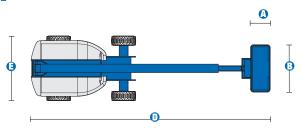

# **Specifications**

| Section   Sect | MODEL                                 |                                                   | S™-65       |
|------------------------------------------------------------------------------------------------------------------------------------------------------------------------------------------------------------------------------------------------------------------------------------------------------------------------------------------------------------------------------------------------------------------------------------------------------------------------------------------------------------------------------------------------------------------------------------------------------------------------------------------------------------------------------------------------------------------------------------------------------------------------------------------------------------------------------------------------------------------------------------------------------------------------------------------------------------------------------------------------------------------------------------------------------------------------------------------------------------------------------------------------------------------------------------------------------------------------------------------------------------------------------------------------------------------------------------------------------------------------------------------------------------------------------------------------------------------------------------------------------------------------------------------------------------------------------------------------------------------------------------------------------------------------------------------------------------------------------------------------------------------------------------------------------------------------------------------------------------------------------------------------------------------------------------------------------------------------------------------------------------------------------------------------------------------------------------------------------------------------------|---------------------------------------|---------------------------------------------------|-------------|
| Price   Pric |                                       |                                                   |             |
| ### 19.80 m   65 ft                                                                                                                                                                                                                                                                                                                                                                                                                                                                                                                                                                                                                                                                                                                                                                                                                                                                                                                                                                                                                                                                                                                                                                                                                                                                                                                                                                                                                                                                                                                                                                                                                                                                                                                                                                                                                                                                                                                                                                                                                                                                                                          | MEASUREMENTS                          | Metric                                            | US          |
| 17.10 m   56 ft 2 in                                                                                                                                                                                                                                                                                                                                                                                                                                                                                                                                                                                                                                                                                                                                                                                                                                                                                                                                                                                                                                                                                                                                                                                                                                                                                                                                                                                                                                                                                                                                                                                                                                                                                                                                                                                                                                                                                                                                                                                                                                                                                                         | Working height maximum*               | 21.80 m                                           | 71 ft       |
| 1                                                                                                                                                                                                                                                                                                                                                                                                                                                                                                                                                                                                                                                                                                                                                                                                                                                                                                                                                                                                                                                                                                                                                                                                                                                                                                                                                                                                                                                                                                                                                                                                                                                                                                                                                                                                                                                                                                                                                                                                                                                                                                                            | Platform height maximum               | 19.80 m                                           | 65 ft       |
| Platform length   0.91 m   3 ft     Platform width   2.44 m   8 ft     Platform width   2.44 m   8 ft     Pleight - stowed   2.72 m   8 ft 11 in     Pleight - stowed   9.50 m   31 ft 2 in     Length - transport (jib tucked under)   7.60 m   25 ft     Platform width   2.49 m   8 ft 2 in     Platform vidth   2.49 m   8 ft 2 in     Platform vidth   2.49 m   8 ft 2.5 in     Platform vidth   2.49 m   8 ft 2 in     Platform vidth   3.00 mph     Platform vi | Horizontal reach maximum              | 17.10 m                                           | 56 ft 2 in  |
| Platform width                                                                                                                                                                                                                                                                                                                                                                                                                                                                                                                                                                                                                                                                                                                                                                                                                                                                                                                                                                                                                                                                                                                                                                                                                                                                                                                                                                                                                                                                                                                                                                                                                                                                                                                                                                                                                                                                                                                                                                                                                                                                                                               | Below ground reach                    | 2.72 m                                            | 8 ft 11 in  |
| Height - stowed   2.72 m   8 ft 11 in     Dength - stowed   9.50 m   31 ft 2 in     Length - transport (jib tucked under)   7.60 m   25 ft     DWidth   2.49 m   8 ft 2 in     DWheelbase   2.50 m   8 ft 2.5 in     DWHEELDAN   1 ft 2.5 in     DWHEELDAN   1 ft 2.5 in     DWHEELDAN   227 kg   500 lbs     SWHEELDAN   160°   160°     Total jib rotation   135°   135°     Total jib rotation   360° continuous     Total jib rotation   360° continuous     Total tailswing   1.22 m   4 ft     SWHEELDAN   4.8 km/h   3.0 mph     SWHEELDAN   4.8 km/h   0.68 mph     SWHEELDAN   45%   45%     Total jib rotation   4.5 mph     SWHEELDAN   4.5 mph     SWHEE | A Platform length                     | 0.91 m                                            | 3 ft        |
| Length - stowed   9.50 m   31 ft 2 in     Length - transport (jib tucked under)   7.60 m   25 ft     Width   2.49 m   8 ft 2 in     Wheelbase   2.50 m   8 ft 2.5 in     Owned clearance - center   0.37 m   1 ft 2.5 in     RODUCTIVITY     trapacity   227 kg   500 lbs     afform rotation   160°   160°     ritical jib rotation   135°   135°     rintable rotation   360° continuous     rintable tailswing   1.22 m   4 ft     we speed - 4WD stowed   4.8 km/h   3.0 mph     vive speed - raised or extended   1.1 km/h   0.68 mph     adeability - 4WD - stowed**   45%   45%     rining radius - inside   2.36 m   7 ft 9 in     rining radius - outside   5.72 m   18 ft 9 in     rining radius - outside   5.72 m   18 ft 9 in     rining radius - Foam filled   355/55D 625     OWER     Wer source   Deutz D2011L03i 3 cylinder diesel 46 hp (34.3 kW)     xiliary power unit   12 V DC   12 V DC     draulic tank capacity   170 L   45 gal                                                                                                                                                                                                                                                                                                                                                                                                                                                                                                                                                                                                                                                                                                                                                                                                                                                                                                                                                                                                                                                                                                                                                                   | B Platform width                      | 2.44 m                                            | 8 ft        |
| Length - transport (jib tucked under)   7.60 m   25 ft     Width   2.49 m   8 ft 2 in     Wheelbase   2.50 m   8 ft 2.5 in     Ground clearance - center   0.37 m   1 ft 2.5 in     Ground clearance - center   0.37 m   1 ft 2.5 in     RODUCTIVITY                                                                                                                                                                                                                                                                                                                                                                                                                                                                                                                                                                                                                                                                                                                                                                                                                                                                                                                                                                                                                                                                                                                                                                                                                                                                                                                                                                                                                                                                                                                                                                                                                                                                                                                                                                                                                                                                         | Height - stowed                       | 2.72 m                                            | 8 ft 11 in  |
| Width   2.49 m   8 ft 2 in     Wheelbase   2.50 m   8 ft 2.5 in     Ground clearance - center   0.37 m   1 ft 2.5 in     Ground clearance - center   0.37 m   1 ft 2.5 in     RODUCTIVITY     t capacity   227 kg   500 lbs     atform rotation   160°   160°     rical jib rotation   335°   135°     rintable rotation   360° continuous     rintable tailswing   1.22 m   4 ft     we speed - 4WD stowed   4.8 km/h   3.0 mph     we speed - raised or extended   1.1 km/h   0.68 mph     adeability - 4WD - stowed**   45%   45%     rining radius - inside   2.36 m   7 ft 9 in     rining radius - outside   5.72 m   18 ft 9 in     ntrols   12 V DC proportional     res - RT lug - Foam filled   355/55D 625     OWER     wer source   Deutz D2011L03i 3 cylinder diesel 46 hp (34.3 kW)     xiliary power unit   12 V DC   12 V DC     draulic tank capacity   170 L   45 gal                                                                                                                                                                                                                                                                                                                                                                                                                                                                                                                                                                                                                                                                                                                                                                                                                                                                                                                                                                                                                                                                                                                                                                                                                                      | D Length - stowed                     | 9.50 m                                            | 31 ft 2 in  |
| Wheelbase   2.50 m   8 ft 2.5 in     Ground clearance - center   0.37 m   1 ft 2.5 in     Ground clearance - center   0.37 m   1 ft 2.5 in     RODUCTIVITY     t capacity   227 kg   500 lbs     atform rotation   160°   160°     rical jib rotation   335°   135°     rintable rotation   360° continuous     rintable tailswing   1.22 m   4 ft     ave speed - 4WD stowed   4.8 km/h   3.0 mph     ave speed - raised or extended   1.1 km/h   0.68 mph     adeability - 4WD - stowed**   45%   45%     rining radius - inside   2.36 m   7 ft 9 in     rining radius - outside   5.72 m   18 ft 9 in     ntrols   12 V DC proportional     res - RT lug - Foam filled   355/55D 625     OWER     wer source   Deutz D2011L03i 3 cylinder diesel 46 hp (34.3 kW)     xiliary power unit   12 V DC   12 V DC     draulic tank capacity   170 L   45 gal                                                                                                                                                                                                                                                                                                                                                                                                                                                                                                                                                                                                                                                                                                                                                                                                                                                                                                                                                                                                                                                                                                                                                                                                                                                                   | Length - transport (jib tucked under) | 7.60 m                                            | 25 ft       |
| Common   C | (3) Width                             | 2.49 m                                            | 8 ft 2 in   |
| ## Topuctivity  It capacity                                                                                                                                                                                                                                                                                                                                                                                                                                                                                                                                                                                                                                                                                                                                                                                                                                                                                                                                                                                                                                                                                                                                                                                                                                                                                                                                                                                                                                                                                                                                                                                                                                                                                                                                                                                                                                                                                                                                                                                                                                                                                                  |                                       | 2.50 m                                            | 8 ft 2.5 in |
| 1                                                                                                                                                                                                                                                                                                                                                                                                                                                                                                                                                                                                                                                                                                                                                                                                                                                                                                                                                                                                                                                                                                                                                                                                                                                                                                                                                                                                                                                                                                                                                                                                                                                                                                                                                                                                                                                                                                                                                                                                                                                                                                                            | G Ground clearance - center           | 0.37 m                                            | 1 ft 2.5 in |
| Atform rotation 160° 160° rrical jib rotation 135° 135° rritable rotation 360° continuous rritable tailswing 1.22 m 4 ft live speed - 4WD stowed 4.8 km/h 3.0 mph live speed - raised or extended 1.1 km/h 0.68 mph ladeability - 4WD - stowed** 45% 45% rring radius - inside 2.36 m 7 ft 9 in rring radius - outside 5.72 m 18 ft 9 in rringradius - outside 12 V DC proportional res - RT lug - Foam filled 355/55D 625  OWER  Wer source Deutz D2011L03i 3 cylinder diesel 46 hp (34.3 kW) xiliary power unit 12 V DC 12 V DC draulic tank capacity 170 L 45 gal                                                                                                                                                                                                                                                                                                                                                                                                                                                                                                                                                                                                                                                                                                                                                                                                                                                                                                                                                                                                                                                                                                                                                                                                                                                                                                                                                                                                                                                                                                                                                         | PRODUCTIVITY                          |                                                   |             |
| ritical jib rotation 135° 135° rintable rotation 360° continuous rintable tailswing 1.22 m 4 ft ive speed - 4WD stowed 4.8 km/h 3.0 mph ive speed - raised or extended 1.1 km/h 0.68 mph adeability - 4WD - stowed** 45% 45% rining radius - inside 2.36 m 7 ft 9 in rining radius - outside 5.72 m 18 ft 9 in introls 12 V DC proportional res - RT lug - Foam filled 355/55D 625  OWER  wer source Deutz D2011L03i 3 cylinder diesel 46 hp (34.3 kW) xiliary power unit 12 V DC 12 V DC draulic tank capacity 170 L 45 gal                                                                                                                                                                                                                                                                                                                                                                                                                                                                                                                                                                                                                                                                                                                                                                                                                                                                                                                                                                                                                                                                                                                                                                                                                                                                                                                                                                                                                                                                                                                                                                                                 | Lift capacity                         | 227 kg                                            | 500 lbs     |
| rntable rotation 360° continuous rntable tailswing 1.22 m 4 ft live speed - 4WD stowed 4.8 km/h 3.0 mph live speed - raised or extended 1.1 km/h 0.68 mph ladeability - 4WD - stowed** 45% 45% rning radius - inside 2.36 m 7 ft 9 in rning radius - outside 5.72 m 18 ft 9 in rntrols 12 V DC proportional rres - RT lug - Foam filled 355/55D 625  OWER  Wer source Deutz D2011L03i 3 cylinder diesel 46 hp (34.3 kW) xiliary power unit 12 V DC 12 V DC draulic tank capacity 170 L 45 gal                                                                                                                                                                                                                                                                                                                                                                                                                                                                                                                                                                                                                                                                                                                                                                                                                                                                                                                                                                                                                                                                                                                                                                                                                                                                                                                                                                                                                                                                                                                                                                                                                                | Platform rotation                     | 160°                                              | 160°        |
| rntable tailswing 1.22 m 4 ft live speed - 4WD stowed 4.8 km/h 3.0 mph live speed - raised or extended adeability - 4WD - stowed** 45% 45% rning radius - inside 2.36 m 7 ft 9 in rning radius - outside 5.72 m 18 ft 9 in ntrols 12 V DC proportional res - RT lug - Foam filled 355/55D 625  OWER  wer source Deutz D2011L03i 3 cylinder diesel 46 hp (34.3 kW) xiliary power unit 12 V DC 12 V DC draulic tank capacity 170 L 45 gal                                                                                                                                                                                                                                                                                                                                                                                                                                                                                                                                                                                                                                                                                                                                                                                                                                                                                                                                                                                                                                                                                                                                                                                                                                                                                                                                                                                                                                                                                                                                                                                                                                                                                      | Vertical jib rotation                 | 135°                                              | 135°        |
| Note    | Turntable rotation                    | 360° continuous                                   |             |
| ive speed - raised or extended adeability - 4WD - stowed** 45% 45% 45% rning radius - inside 2.36 m 7 ft 9 in rning radius - outside 5.72 m 18 ft 9 in 12 V DC proportional res - RT lug - Foam filled 355/55D 625  OWER  Wer source Deutz D2011L03i 3 cylinder diesel 46 hp (34.3 kW) xiliary power unit 12 V DC 12 V DC draulic tank capacity 170 L 45 gal                                                                                                                                                                                                                                                                                                                                                                                                                                                                                                                                                                                                                                                                                                                                                                                                                                                                                                                                                                                                                                                                                                                                                                                                                                                                                                                                                                                                                                                                                                                                                                                                                                                                                                                                                                 | Turntable tailswing                   | 1.22 m                                            | 4 ft        |
| adeability - 4WD - stowed**  45% 45% rning radius - inside 2.36 m 7 ft 9 in rning radius - outside 5.72 m 18 ft 9 in ntrols 12 V DC proportional res - RT lug - Foam filled 355/55D 625  OWER  Wer source Deutz D2011L03i 3 cylinder diesel 46 hp (34.3 kW) xiliary power unit 12 V DC 12 V DC draulic tank capacity 170 L 45 gal                                                                                                                                                                                                                                                                                                                                                                                                                                                                                                                                                                                                                                                                                                                                                                                                                                                                                                                                                                                                                                                                                                                                                                                                                                                                                                                                                                                                                                                                                                                                                                                                                                                                                                                                                                                            | Drive speed - 4WD stowed              | 4.8 km/h                                          | 3.0 mph     |
| rning radius - inside 2.36 m 7 ft 9 in rning radius - outside 5.72 m 18 ft 9 in rning radius - outside 12 V DC proportional res - RT lug - Foam filled 355/55D 625  OWER  wer source Deutz D2011L03i 3 cylinder diesel 46 hp (34.3 kW) xiliary power unit 12 V DC 12 V DC draulic tank capacity 170 L 45 gal                                                                                                                                                                                                                                                                                                                                                                                                                                                                                                                                                                                                                                                                                                                                                                                                                                                                                                                                                                                                                                                                                                                                                                                                                                                                                                                                                                                                                                                                                                                                                                                                                                                                                                                                                                                                                 | Drive speed - raised or extended      | 1.1 km/h                                          | 0.68 mph    |
| rring radius - outside 5.72 m 18 ft 9 in introls 12 V DC proportional res - RT lug - Foam filled 355/55D 625  OWER  Wer source Deutz D2011L03i 3 cylinder diesel 46 hp (34.3 kW) xiliary power unit 12 V DC 12 V DC draulic tank capacity 170 L 45 gal                                                                                                                                                                                                                                                                                                                                                                                                                                                                                                                                                                                                                                                                                                                                                                                                                                                                                                                                                                                                                                                                                                                                                                                                                                                                                                                                                                                                                                                                                                                                                                                                                                                                                                                                                                                                                                                                       | Gradeability - 4WD - stowed**         | 45%                                               | 45%         |
| ntrols 12 V DC proportional res - RT lug - Foam filled 355/55D 625  OWER  wer source Deutz D2011L03i 3 cylinder diesel 46 hp (34.3 kW) xiliary power unit 12 V DC 12 V DC draulic tank capacity 170 L 45 gal                                                                                                                                                                                                                                                                                                                                                                                                                                                                                                                                                                                                                                                                                                                                                                                                                                                                                                                                                                                                                                                                                                                                                                                                                                                                                                                                                                                                                                                                                                                                                                                                                                                                                                                                                                                                                                                                                                                 | Turning radius - inside               | 2.36 m                                            | 7 ft 9 in   |
| res - RT lug - Foam filled 355/55D 625  OWER  wer source Deutz D2011L03i 3 cylinder diesel 46 hp (34.3 kW) xiliary power unit 12V DC 12V DC draulic tank capacity 170 L 45 gal                                                                                                                                                                                                                                                                                                                                                                                                                                                                                                                                                                                                                                                                                                                                                                                                                                                                                                                                                                                                                                                                                                                                                                                                                                                                                                                                                                                                                                                                                                                                                                                                                                                                                                                                                                                                                                                                                                                                               | Turning radius - outside              | 5.72 m                                            | 18 ft 9 in  |
| OWER  wer source Deutz D2011L03i 3 cylinder diesel 46 hp (34.3 kW) xiliary power unit 12 V DC 12 V DC draulic tank capacity 170 L 45 gal                                                                                                                                                                                                                                                                                                                                                                                                                                                                                                                                                                                                                                                                                                                                                                                                                                                                                                                                                                                                                                                                                                                                                                                                                                                                                                                                                                                                                                                                                                                                                                                                                                                                                                                                                                                                                                                                                                                                                                                     | Controls                              | 12 V DC proportional                              |             |
| wer source Deutz D2011L03i 3 cylinder diesel 46 hp (34.3 kW) xiliary power unit 12V DC 12V DC draulic tank capacity 170 L 45 gal                                                                                                                                                                                                                                                                                                                                                                                                                                                                                                                                                                                                                                                                                                                                                                                                                                                                                                                                                                                                                                                                                                                                                                                                                                                                                                                                                                                                                                                                                                                                                                                                                                                                                                                                                                                                                                                                                                                                                                                             | Tyres - RT lug - Foam filled          | 355/55D 625                                       |             |
| xiliary power unit 12V DC 12V DC draulic tank capacity 170 L 45 gal                                                                                                                                                                                                                                                                                                                                                                                                                                                                                                                                                                                                                                                                                                                                                                                                                                                                                                                                                                                                                                                                                                                                                                                                                                                                                                                                                                                                                                                                                                                                                                                                                                                                                                                                                                                                                                                                                                                                                                                                                                                          | POWER                                 |                                                   |             |
| draulic tank capacity 170 L 45 gal                                                                                                                                                                                                                                                                                                                                                                                                                                                                                                                                                                                                                                                                                                                                                                                                                                                                                                                                                                                                                                                                                                                                                                                                                                                                                                                                                                                                                                                                                                                                                                                                                                                                                                                                                                                                                                                                                                                                                                                                                                                                                           | Power source                          | Deutz D2011L03i 3 cylinder diesel 46 hp (34.3 kW) |             |
| draulic tank capacity 170 L 45 gal                                                                                                                                                                                                                                                                                                                                                                                                                                                                                                                                                                                                                                                                                                                                                                                                                                                                                                                                                                                                                                                                                                                                                                                                                                                                                                                                                                                                                                                                                                                                                                                                                                                                                                                                                                                                                                                                                                                                                                                                                                                                                           | Auxiliary power unit                  | 12 V DC                                           | 12 V DC     |
| al tank canacity 1321 35 gal                                                                                                                                                                                                                                                                                                                                                                                                                                                                                                                                                                                                                                                                                                                                                                                                                                                                                                                                                                                                                                                                                                                                                                                                                                                                                                                                                                                                                                                                                                                                                                                                                                                                                                                                                                                                                                                                                                                                                                                                                                                                                                 | Hydraulic tank capacity               | 170 L                                             | 45 gal      |
| er tally capacity 132 E 33 gai                                                                                                                                                                                                                                                                                                                                                                                                                                                                                                                                                                                                                                                                                                                                                                                                                                                                                                                                                                                                                                                                                                                                                                                                                                                                                                                                                                                                                                                                                                                                                                                                                                                                                                                                                                                                                                                                                                                                                                                                                                                                                               | Fuel tank capacity                    | 132 L                                             | 35 gal      |
| EIGHT***                                                                                                                                                                                                                                                                                                                                                                                                                                                                                                                                                                                                                                                                                                                                                                                                                                                                                                                                                                                                                                                                                                                                                                                                                                                                                                                                                                                                                                                                                                                                                                                                                                                                                                                                                                                                                                                                                                                                                                                                                                                                                                                     | WEIGHT***                             |                                                   |             |
| 10,349 kg 22,815 lbs                                                                                                                                                                                                                                                                                                                                                                                                                                                                                                                                                                                                                                                                                                                                                                                                                                                                                                                                                                                                                                                                                                                                                                                                                                                                                                                                                                                                                                                                                                                                                                                                                                                                                                                                                                                                                                                                                                                                                                                                                                                                                                         |                                       | 10,349 kg                                         | 22,815 lbs  |