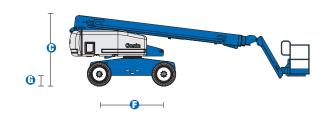

# **Specifications**

| Section   Sect | MODEL                                 |                                                   | S™-65       |
|------------------------------------------------------------------------------------------------------------------------------------------------------------------------------------------------------------------------------------------------------------------------------------------------------------------------------------------------------------------------------------------------------------------------------------------------------------------------------------------------------------------------------------------------------------------------------------------------------------------------------------------------------------------------------------------------------------------------------------------------------------------------------------------------------------------------------------------------------------------------------------------------------------------------------------------------------------------------------------------------------------------------------------------------------------------------------------------------------------------------------------------------------------------------------------------------------------------------------------------------------------------------------------------------------------------------------------------------------------------------------------------------------------------------------------------------------------------------------------------------------------------------------------------------------------------------------------------------------------------------------------------------------------------------------------------------------------------------------------------------------------------------------------------------------------------------------------------------------------------------------------------------------------------------------------------------------------------------------------------------------------------------------------------------------------------------------------------------------------------------------|---------------------------------------|---------------------------------------------------|-------------|
| Price   Pric |                                       |                                                   |             |
| ### 19.80 m   65 ft                                                                                                                                                                                                                                                                                                                                                                                                                                                                                                                                                                                                                                                                                                                                                                                                                                                                                                                                                                                                                                                                                                                                                                                                                                                                                                                                                                                                                                                                                                                                                                                                                                                                                                                                                                                                                                                                                                                                                                                                                                                                                                          | MEASUREMENTS                          | Metric                                            | US          |
| 17.10 m   56 ft 2 in                                                                                                                                                                                                                                                                                                                                                                                                                                                                                                                                                                                                                                                                                                                                                                                                                                                                                                                                                                                                                                                                                                                                                                                                                                                                                                                                                                                                                                                                                                                                                                                                                                                                                                                                                                                                                                                                                                                                                                                                                                                                                                         | Working height maximum*               | 21.80 m                                           | 71 ft       |
| 1                                                                                                                                                                                                                                                                                                                                                                                                                                                                                                                                                                                                                                                                                                                                                                                                                                                                                                                                                                                                                                                                                                                                                                                                                                                                                                                                                                                                                                                                                                                                                                                                                                                                                                                                                                                                                                                                                                                                                                                                                                                                                                                            | Platform height maximum               | 19.80 m                                           | 65 ft       |
| Platform length   0.91 m   3 ft     Platform width   2.44 m   8 ft     Platform width   2.44 m   8 ft     Pleight - stowed   2.72 m   8 ft 11 in     Pleight - stowed   9.50 m   31 ft 2 in     Length - transport (jib tucked under)   7.60 m   25 ft     Platform width   2.49 m   8 ft 2 in     Platform vidth   2.49 m   8 ft 2 in     Platform vidth   2.49 m   8 ft 2.5 in     Platform vidth   2.49 m   8 ft 2 in     Platform vidth   3.00 mph     Platform vi | Horizontal reach maximum              | 17.10 m                                           | 56 ft 2 in  |
| Platform width                                                                                                                                                                                                                                                                                                                                                                                                                                                                                                                                                                                                                                                                                                                                                                                                                                                                                                                                                                                                                                                                                                                                                                                                                                                                                                                                                                                                                                                                                                                                                                                                                                                                                                                                                                                                                                                                                                                                                                                                                                                                                                               | Below ground reach                    | 2.72 m                                            | 8 ft 11 in  |
| Height - stowed   2.72 m   8 ft 11 in     Dength - stowed   9.50 m   31 ft 2 in     Length - transport (jib tucked under)   7.60 m   25 ft     DWidth   2.49 m   8 ft 2 in     DWheelbase   2.50 m   8 ft 2.5 in     DWHEELDAN   1 ft 2.5 in     DWHEELDAN   1 ft 2.5 in     DWHEELDAN   227 kg   500 lbs     SWHEELDAN   160°   160°     Total jib rotation   135°   135°     Total jib rotation   360° continuous     Total jib rotation   360° continuous     Total tailswing   1.22 m   4 ft     SWHEELDAN   4.8 km/h   3.0 mph     SWHEELDAN   4.8 km/h   0.68 mph     SWHEELDAN   45%   45%     Total jib rotation   4.5 mph     SWHEELDAN   4.5 mph     SWHEE | A Platform length                     | 0.91 m                                            | 3 ft        |
| Length - stowed   9.50 m   31 ft 2 in     Length - transport (jib tucked under)   7.60 m   25 ft     Width   2.49 m   8 ft 2 in     Wheelbase   2.50 m   8 ft 2.5 in     Owned clearance - center   0.37 m   1 ft 2.5 in     RODUCTIVITY     trapacity   227 kg   500 lbs     afform rotation   160°   160°     ritical jib rotation   135°   135°     rintable rotation   360° continuous     rintable tailswing   1.22 m   4 ft     we speed - 4WD stowed   4.8 km/h   3.0 mph     vive speed - raised or extended   1.1 km/h   0.68 mph     adeability - 4WD - stowed**   45%   45%     rining radius - inside   2.36 m   7 ft 9 in     rining radius - outside   5.72 m   18 ft 9 in     rining radius - outside   5.72 m   18 ft 9 in     rining radius - Foam filled   355/55D 625     OWER     Wer source   Deutz D2011L03i 3 cylinder diesel 46 hp (34.3 kW)     xiliary power unit   12 V DC   12 V DC     draulic tank capacity   170 L   45 gal                                                                                                                                                                                                                                                                                                                                                                                                                                                                                                                                                                                                                                                                                                                                                                                                                                                                                                                                                                                                                                                                                                                                                                   | B Platform width                      | 2.44 m                                            | 8 ft        |
| Length - transport (jib tucked under)   7.60 m   25 ft     Width   2.49 m   8 ft 2 in     Wheelbase   2.50 m   8 ft 2.5 in     Ground clearance - center   0.37 m   1 ft 2.5 in     Ground clearance - center   0.37 m   1 ft 2.5 in     RODUCTIVITY                                                                                                                                                                                                                                                                                                                                                                                                                                                                                                                                                                                                                                                                                                                                                                                                                                                                                                                                                                                                                                                                                                                                                                                                                                                                                                                                                                                                                                                                                                                                                                                                                                                                                                                                                                                                                                                                         | Height - stowed                       | 2.72 m                                            | 8 ft 11 in  |
| Width   2.49 m   8 ft 2 in     Wheelbase   2.50 m   8 ft 2.5 in     Ground clearance - center   0.37 m   1 ft 2.5 in     Ground clearance - center   0.37 m   1 ft 2.5 in     RODUCTIVITY     t capacity   227 kg   500 lbs     atform rotation   160°   160°     rical jib rotation   335°   135°     rintable rotation   360° continuous     rintable tailswing   1.22 m   4 ft     we speed - 4WD stowed   4.8 km/h   3.0 mph     we speed - raised or extended   1.1 km/h   0.68 mph     adeability - 4WD - stowed**   45%   45%     rining radius - inside   2.36 m   7 ft 9 in     rining radius - outside   5.72 m   18 ft 9 in     ntrols   12 V DC proportional     res - RT lug - Foam filled   355/55D 625     OWER     wer source   Deutz D2011L03i 3 cylinder diesel 46 hp (34.3 kW)     xiliary power unit   12 V DC   12 V DC     draulic tank capacity   170 L   45 gal                                                                                                                                                                                                                                                                                                                                                                                                                                                                                                                                                                                                                                                                                                                                                                                                                                                                                                                                                                                                                                                                                                                                                                                                                                      | D Length - stowed                     | 9.50 m                                            | 31 ft 2 in  |
| Wheelbase   2.50 m   8 ft 2.5 in     Ground clearance - center   0.37 m   1 ft 2.5 in     Ground clearance - center   0.37 m   1 ft 2.5 in     RODUCTIVITY     t capacity   227 kg   500 lbs     atform rotation   160°   160°     rical jib rotation   335°   135°     rintable rotation   360° continuous     rintable tailswing   1.22 m   4 ft     ave speed - 4WD stowed   4.8 km/h   3.0 mph     ave speed - raised or extended   1.1 km/h   0.68 mph     adeability - 4WD - stowed**   45%   45%     rining radius - inside   2.36 m   7 ft 9 in     rining radius - outside   5.72 m   18 ft 9 in     ntrols   12 V DC proportional     res - RT lug - Foam filled   355/55D 625     OWER     wer source   Deutz D2011L03i 3 cylinder diesel 46 hp (34.3 kW)     xiliary power unit   12 V DC   12 V DC     draulic tank capacity   170 L   45 gal                                                                                                                                                                                                                                                                                                                                                                                                                                                                                                                                                                                                                                                                                                                                                                                                                                                                                                                                                                                                                                                                                                                                                                                                                                                                   | Length - transport (jib tucked under) | 7.60 m                                            | 25 ft       |
| Common   C | (3) Width                             | 2.49 m                                            | 8 ft 2 in   |
| ## Topuctivity  It capacity                                                                                                                                                                                                                                                                                                                                                                                                                                                                                                                                                                                                                                                                                                                                                                                                                                                                                                                                                                                                                                                                                                                                                                                                                                                                                                                                                                                                                                                                                                                                                                                                                                                                                                                                                                                                                                                                                                                                                                                                                                                                                                  |                                       | 2.50 m                                            | 8 ft 2.5 in |
| 1                                                                                                                                                                                                                                                                                                                                                                                                                                                                                                                                                                                                                                                                                                                                                                                                                                                                                                                                                                                                                                                                                                                                                                                                                                                                                                                                                                                                                                                                                                                                                                                                                                                                                                                                                                                                                                                                                                                                                                                                                                                                                                                            | G Ground clearance - center           | 0.37 m                                            | 1 ft 2.5 in |
| Atform rotation 160° 160° rrical jib rotation 135° 135° rritable rotation 360° continuous rritable tailswing 1.22 m 4 ft live speed - 4WD stowed 4.8 km/h 3.0 mph live speed - raised or extended 1.1 km/h 0.68 mph ladeability - 4WD - stowed** 45% 45% rring radius - inside 2.36 m 7 ft 9 in rring radius - outside 5.72 m 18 ft 9 in rringradius - outside 12 V DC proportional res - RT lug - Foam filled 355/55D 625  OWER  Wer source Deutz D2011L03i 3 cylinder diesel 46 hp (34.3 kW) xiliary power unit 12 V DC 12 V DC draulic tank capacity 170 L 45 gal                                                                                                                                                                                                                                                                                                                                                                                                                                                                                                                                                                                                                                                                                                                                                                                                                                                                                                                                                                                                                                                                                                                                                                                                                                                                                                                                                                                                                                                                                                                                                         | PRODUCTIVITY                          |                                                   |             |
| ritical jib rotation 135° 135° rintable rotation 360° continuous rintable tailswing 1.22 m 4 ft ive speed - 4WD stowed 4.8 km/h 3.0 mph ive speed - raised or extended 1.1 km/h 0.68 mph adeability - 4WD - stowed** 45% 45% rining radius - inside 2.36 m 7 ft 9 in rining radius - outside 5.72 m 18 ft 9 in introls 12 V DC proportional res - RT lug - Foam filled 355/55D 625  OWER  wer source Deutz D2011L03i 3 cylinder diesel 46 hp (34.3 kW) xiliary power unit 12 V DC 12 V DC draulic tank capacity 170 L 45 gal                                                                                                                                                                                                                                                                                                                                                                                                                                                                                                                                                                                                                                                                                                                                                                                                                                                                                                                                                                                                                                                                                                                                                                                                                                                                                                                                                                                                                                                                                                                                                                                                 | Lift capacity                         | 227 kg                                            | 500 lbs     |
| rntable rotation 360° continuous rntable tailswing 1.22 m 4 ft live speed - 4WD stowed 4.8 km/h 3.0 mph live speed - raised or extended 1.1 km/h 0.68 mph ladeability - 4WD - stowed** 45% 45% rning radius - inside 2.36 m 7 ft 9 in rning radius - outside 5.72 m 18 ft 9 in rntrols 12 V DC proportional rres - RT lug - Foam filled 355/55D 625  OWER  Wer source Deutz D2011L03i 3 cylinder diesel 46 hp (34.3 kW) xiliary power unit 12 V DC 12 V DC draulic tank capacity 170 L 45 gal                                                                                                                                                                                                                                                                                                                                                                                                                                                                                                                                                                                                                                                                                                                                                                                                                                                                                                                                                                                                                                                                                                                                                                                                                                                                                                                                                                                                                                                                                                                                                                                                                                | Platform rotation                     | 160°                                              | 160°        |
| rntable tailswing 1.22 m 4 ft live speed - 4WD stowed 4.8 km/h 3.0 mph live speed - raised or extended adeability - 4WD - stowed** 45% 45% rning radius - inside 2.36 m 7 ft 9 in rning radius - outside 5.72 m 18 ft 9 in ntrols 12 V DC proportional res - RT lug - Foam filled 355/55D 625  OWER  wer source Deutz D2011L03i 3 cylinder diesel 46 hp (34.3 kW) xiliary power unit 12 V DC 12 V DC draulic tank capacity 170 L 45 gal                                                                                                                                                                                                                                                                                                                                                                                                                                                                                                                                                                                                                                                                                                                                                                                                                                                                                                                                                                                                                                                                                                                                                                                                                                                                                                                                                                                                                                                                                                                                                                                                                                                                                      | Vertical jib rotation                 | 135°                                              | 135°        |
| Note    | Turntable rotation                    | 360° continuous                                   |             |
| ive speed - raised or extended adeability - 4WD - stowed** 45% 45% 45% rning radius - inside 2.36 m 7 ft 9 in rning radius - outside 5.72 m 18 ft 9 in 12 V DC proportional res - RT lug - Foam filled 355/55D 625  OWER  Wer source Deutz D2011L03i 3 cylinder diesel 46 hp (34.3 kW) xiliary power unit 12 V DC 12 V DC draulic tank capacity 170 L 45 gal                                                                                                                                                                                                                                                                                                                                                                                                                                                                                                                                                                                                                                                                                                                                                                                                                                                                                                                                                                                                                                                                                                                                                                                                                                                                                                                                                                                                                                                                                                                                                                                                                                                                                                                                                                 | Turntable tailswing                   | 1.22 m                                            | 4 ft        |
| adeability - 4WD - stowed**  45% 45% rning radius - inside 2.36 m 7 ft 9 in rning radius - outside 5.72 m 18 ft 9 in ntrols 12 V DC proportional res - RT lug - Foam filled 355/55D 625  OWER  Wer source Deutz D2011L03i 3 cylinder diesel 46 hp (34.3 kW) xiliary power unit 12 V DC 12 V DC draulic tank capacity 170 L 45 gal                                                                                                                                                                                                                                                                                                                                                                                                                                                                                                                                                                                                                                                                                                                                                                                                                                                                                                                                                                                                                                                                                                                                                                                                                                                                                                                                                                                                                                                                                                                                                                                                                                                                                                                                                                                            | Drive speed - 4WD stowed              | 4.8 km/h                                          | 3.0 mph     |
| rning radius - inside 2.36 m 7 ft 9 in rning radius - outside 5.72 m 18 ft 9 in rning radius - outside 12 V DC proportional res - RT lug - Foam filled 355/55D 625  OWER  wer source Deutz D2011L03i 3 cylinder diesel 46 hp (34.3 kW) xiliary power unit 12 V DC 12 V DC draulic tank capacity 170 L 45 gal                                                                                                                                                                                                                                                                                                                                                                                                                                                                                                                                                                                                                                                                                                                                                                                                                                                                                                                                                                                                                                                                                                                                                                                                                                                                                                                                                                                                                                                                                                                                                                                                                                                                                                                                                                                                                 | Drive speed - raised or extended      | 1.1 km/h                                          | 0.68 mph    |
| rring radius - outside 5.72 m 18 ft 9 in introls 12 V DC proportional res - RT lug - Foam filled 355/55D 625  OWER  Wer source Deutz D2011L03i 3 cylinder diesel 46 hp (34.3 kW) xiliary power unit 12 V DC 12 V DC draulic tank capacity 170 L 45 gal                                                                                                                                                                                                                                                                                                                                                                                                                                                                                                                                                                                                                                                                                                                                                                                                                                                                                                                                                                                                                                                                                                                                                                                                                                                                                                                                                                                                                                                                                                                                                                                                                                                                                                                                                                                                                                                                       | Gradeability - 4WD - stowed**         | 45%                                               | 45%         |
| ntrols 12 V DC proportional res - RT lug - Foam filled 355/55D 625  OWER  wer source Deutz D2011L03i 3 cylinder diesel 46 hp (34.3 kW) xiliary power unit 12 V DC 12 V DC draulic tank capacity 170 L 45 gal                                                                                                                                                                                                                                                                                                                                                                                                                                                                                                                                                                                                                                                                                                                                                                                                                                                                                                                                                                                                                                                                                                                                                                                                                                                                                                                                                                                                                                                                                                                                                                                                                                                                                                                                                                                                                                                                                                                 | Turning radius - inside               | 2.36 m                                            | 7 ft 9 in   |
| res - RT lug - Foam filled 355/55D 625  OWER  wer source Deutz D2011L03i 3 cylinder diesel 46 hp (34.3 kW) xiliary power unit 12V DC 12V DC draulic tank capacity 170 L 45 gal                                                                                                                                                                                                                                                                                                                                                                                                                                                                                                                                                                                                                                                                                                                                                                                                                                                                                                                                                                                                                                                                                                                                                                                                                                                                                                                                                                                                                                                                                                                                                                                                                                                                                                                                                                                                                                                                                                                                               | Turning radius - outside              | 5.72 m                                            | 18 ft 9 in  |
| OWER  wer source Deutz D2011L03i 3 cylinder diesel 46 hp (34.3 kW) xiliary power unit 12 V DC 12 V DC draulic tank capacity 170 L 45 gal                                                                                                                                                                                                                                                                                                                                                                                                                                                                                                                                                                                                                                                                                                                                                                                                                                                                                                                                                                                                                                                                                                                                                                                                                                                                                                                                                                                                                                                                                                                                                                                                                                                                                                                                                                                                                                                                                                                                                                                     | Controls                              | 12 V DC proportional                              |             |
| wer source Deutz D2011L03i 3 cylinder diesel 46 hp (34.3 kW) xiliary power unit 12V DC 12V DC draulic tank capacity 170 L 45 gal                                                                                                                                                                                                                                                                                                                                                                                                                                                                                                                                                                                                                                                                                                                                                                                                                                                                                                                                                                                                                                                                                                                                                                                                                                                                                                                                                                                                                                                                                                                                                                                                                                                                                                                                                                                                                                                                                                                                                                                             | Tyres - RT lug - Foam filled          | 355/55D 625                                       |             |
| xiliary power unit 12V DC 12V DC draulic tank capacity 170 L 45 gal                                                                                                                                                                                                                                                                                                                                                                                                                                                                                                                                                                                                                                                                                                                                                                                                                                                                                                                                                                                                                                                                                                                                                                                                                                                                                                                                                                                                                                                                                                                                                                                                                                                                                                                                                                                                                                                                                                                                                                                                                                                          | POWER                                 |                                                   |             |
| draulic tank capacity 170 L 45 gal                                                                                                                                                                                                                                                                                                                                                                                                                                                                                                                                                                                                                                                                                                                                                                                                                                                                                                                                                                                                                                                                                                                                                                                                                                                                                                                                                                                                                                                                                                                                                                                                                                                                                                                                                                                                                                                                                                                                                                                                                                                                                           | Power source                          | Deutz D2011L03i 3 cylinder diesel 46 hp (34.3 kW) |             |
| draulic tank capacity 170 L 45 gal                                                                                                                                                                                                                                                                                                                                                                                                                                                                                                                                                                                                                                                                                                                                                                                                                                                                                                                                                                                                                                                                                                                                                                                                                                                                                                                                                                                                                                                                                                                                                                                                                                                                                                                                                                                                                                                                                                                                                                                                                                                                                           | Auxiliary power unit                  | 12 V DC                                           | 12 V DC     |
| al tank canacity 1321 35 gal                                                                                                                                                                                                                                                                                                                                                                                                                                                                                                                                                                                                                                                                                                                                                                                                                                                                                                                                                                                                                                                                                                                                                                                                                                                                                                                                                                                                                                                                                                                                                                                                                                                                                                                                                                                                                                                                                                                                                                                                                                                                                                 | Hydraulic tank capacity               | 170 L                                             | 45 gal      |
| er tally capacity 132 E 33 gai                                                                                                                                                                                                                                                                                                                                                                                                                                                                                                                                                                                                                                                                                                                                                                                                                                                                                                                                                                                                                                                                                                                                                                                                                                                                                                                                                                                                                                                                                                                                                                                                                                                                                                                                                                                                                                                                                                                                                                                                                                                                                               | Fuel tank capacity                    | 132 L                                             | 35 gal      |
| EIGHT***                                                                                                                                                                                                                                                                                                                                                                                                                                                                                                                                                                                                                                                                                                                                                                                                                                                                                                                                                                                                                                                                                                                                                                                                                                                                                                                                                                                                                                                                                                                                                                                                                                                                                                                                                                                                                                                                                                                                                                                                                                                                                                                     | WEIGHT***                             |                                                   |             |
| 10,349 kg 22,815 lbs                                                                                                                                                                                                                                                                                                                                                                                                                                                                                                                                                                                                                                                                                                                                                                                                                                                                                                                                                                                                                                                                                                                                                                                                                                                                                                                                                                                                                                                                                                                                                                                                                                                                                                                                                                                                                                                                                                                                                                                                                                                                                                         |                                       | 10,349 kg                                         | 22,815 lbs  |