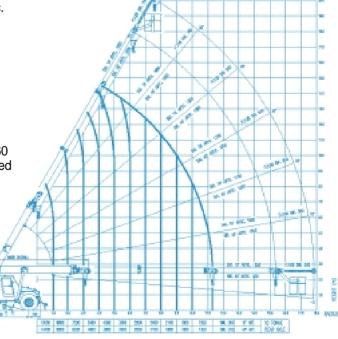

# RATED CAPACITY

15 tonne at 1.6m radius 1 tonne at 15.85m radius Max Rhino Hook Height 18.0m

Lift Hook Block 10.5 tonne Single Line 3.5 tonne

**AXLE LOADINGS** 

Front Axle 6 tonne Rear Axle 10 tonne TOTAL 16 tonne