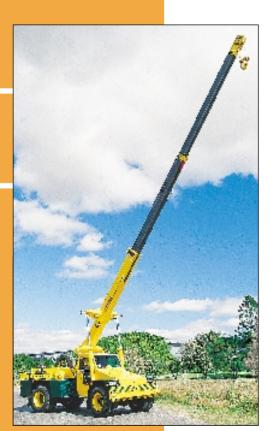

# ALL TERRAIN LIFT & CARRY

**FRANNA** AT-15

# RATED CAPACITY

15 tonne at 1.6m radius 1 tonne at 15.85m radius Max Rhino Hook Height 18.0m

Lift Hook Block 10.5 tonne Single Line 3.5 tonne

**AXLE LOADINGS** 

Front Axle 6 tonne Rear Axle 10 tonne TOTAL 16 tonne