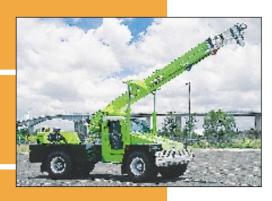

# ALL TERRAIN LIFT & CARRY







**FRANNA** AT-15

# FRANNA AT-15 CRANE SPECIFICATIONS







# RATED CAPACITY

15 tonne at 1.6m radius 1 tonne at 15.85m radius Max Rhino Hook Height 18.0m

Lift Hook Block 10.5 tonne Single Line 3.5 tonne

**AXLE LOADINGS** 

Front Axle 6 tonne Rear Axle 10 tonne TOTAL 16 tonne

# **TURNING RADIUS**

Outside Wheels 6.2 metres

# **DIMENSIONS**

Overall Length 9.008 metres Overall Width 2.455 metres Overall Height 2.950 metres

# **PERFORMANCE**

Maximum - 85km/h Gradability - 50%

# **ENGINE**

Hino H07D 6 Cylinder Normally Aspirated Engine 141 kW (190 HP) at 2900 rpm 492 Nm (364 ft.lbf) at 1700 rpm.

# **TRANSMISSION**

Allison AT 545, Torque Converter Driven, 4 Speed Fully Automatic.

# TRANSFER CASE

Meritor T-226, 2 speed HI/LOW airshift with airshift disconnect to rear axle.

# **DRIVE SHAFTS**

Spicer Series 1610.

# DRIVE AXLES

Front