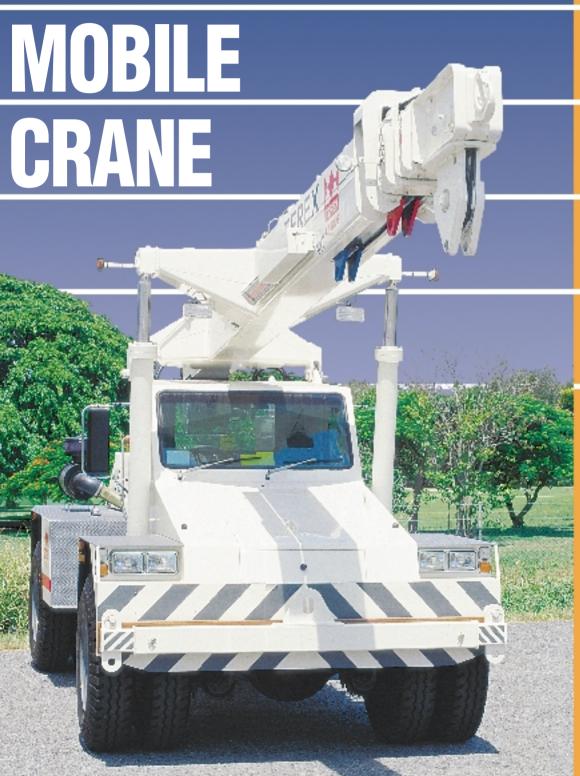

# ALL TERRAIN LIFT & CARRY







**FRANNA** AT-15

# FRANNA AT-15 CRANE SPECIFICATIONS







# RATED CAPACITY

15 tonne at 1.6m radius 1 tonne at 15.85m radius Max Rhino Hook Height 18.0m

Lift Hook Block 10.5 tonne Single Line 3.5 tonne

**AXLE LOADINGS** 

Front Axle 6 tonne Rear Axle 10 tonne TOTAL 16 tonne

# **TURNING RADIUS**

Outside Wheels 6.2 metres

# **DIMENSIONS**

Overall Length 9.008 metres Overall Width 2.455 metres Overall Height 2.950 metres

# **PERFORMANCE**

Maximum - 85km/h Gradability - 50%

# **ENGINE**

Hino H07D 6 Cylinder Normally Aspirated Engine 141 kW (190 HP) at 2900 rpm 492 Nm (364 ft.lbf) at 1700 rpm.

# **TRANSMISSION**

Allison AT 545, Torque Converter Driven, 4 Speed Fully Automatic.

# TRANSFER CASE

Meritor T-226, 2 speed HI/LOW airshift with airshift disconnect to rear axle.

# *